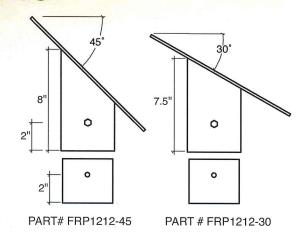

### FLAT RAILING PEDESTAL

- Powder Coated Aluminum
- Custom Sizes and Colors Available

Part #: FRP1212-45 FRP1212-30