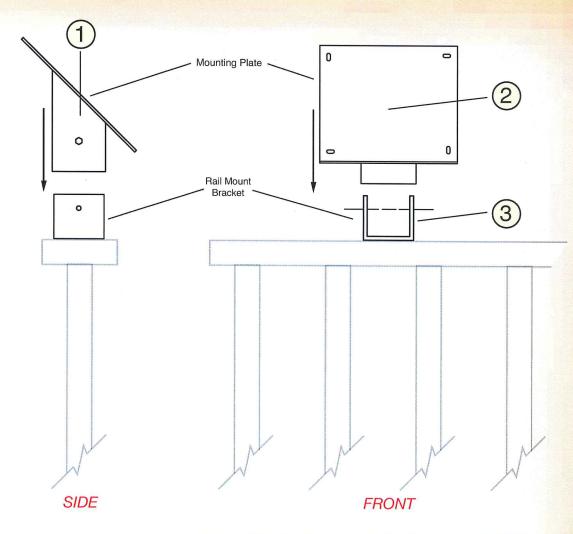

### Rail Mount Post Assembly

# Mounting Plate Other plate sizes available. 12" x 12" x 3/16" Plate 4" x 4" 5/16" Oval Slots