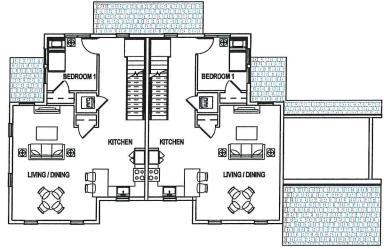

### **Preliminary Evaluation**

| Alternative                 | Educational Program goa                                                                                                                                          | Site & Facility goals                                                                                                                                       | Phasing impacts                                                                                                                                                     | Construction<br>Cost Range | Project Cost<br>Range |
|-----------------------------|------------------------------------------------------------------------------------------------------------------------------------------------------------------|-------------------------------------------------------------------------------------------------------------------------------------------------------------|---------------------------------------------------------------------------------------------------------------------------------------------------------------------|----------------------------|-----------------------|
| Base Repairs                | Does not address educational goals or correct educational deficiencies                                                                                           | Prolongs useful life of existing building.                                                                                                                  | Very disruptive schedule requiring swing space or extended construction period over a number of summers                                                             | \$25-\$50 Million          | \$35-\$65Million      |
| Reno Only<br><b>A.1</b>     | Would not meet all space requirements. Improved integration of shops and classrooms. Lacks collaborative space.                                                  | Prolongs useful life of existing building. Site access remains essentially as is.                                                                           | Very disruptive for at least<br>three academic years. Requires<br>modular classrooms for swing<br>space. Limited access to core<br>facilities during certain phases | \$65-\$80 Million          | \$85-\$105 Million    |
| Add/Reno<br><b>B.1</b>      | Would mostly meet space requirements for academic are: with improved collaborative spaces.                                                                       | Prolongs useful life of existing building. Improved main entrance location.                                                                                 | Very disruptive for probably three academic years. May require some modular classrooms for swing space beyond the addition.                                         | \$75-\$90 Million          | \$100-\$120 Million   |
| Add/Reno/Demo<br><b>B.2</b> | Would mostly meet space requirements for academic areas with collaborative spaces Better integration of shops and classrooms. Better consolidation of academies. | Prolongs useful life of existing building. Improved main entrance and public access.                                                                        | Very disruptive for probably three academic years. Will require significant modular classrooms as new construction can't begin until after demolition.              | \$85- 100 Million          | \$110-\$130 Million   |
| New Construction C.1        | Would meet space requirement and educational goals                                                                                                               | Good entrance location, but sits low on site. Maximizes available green space. Separate bus and car drop-offs. Some expansion potential.                    | Least disruptive impact on existing school. Football field is unavailable during construction                                                                       | \$100 -\$120 Milli         | \$130- 150 Millian    |
| New Construction C.2        | Would meet space requirement and educational goals                                                                                                               | Good entrance location, sits high<br>on site. Maximizes available<br>green space. Separate bus and<br>car drop-offs. Some expansion<br>potential.           | Least disruptive impact on<br>existing school, Faculty parking<br>is unavailable during constructio<br>alternative temporary parking<br>needed.                     | \$100 -\$120 Milli         | \$130- 150 Million    |
| New Construction<br>C.3     | Would meet space requirement and educational goals                                                                                                               | Good entrance location, but sits low on site. Maximizes available green space. Separate bus and car drop-offs. Close to abutters. Some expansion potential. | Some disruption on existing school. Athletic fields are unavailable during construction.                                                                            | \$100 -\$120 Milli         | \$130- 150 Million    |
| New Construction C.4        | Would meet space requirement and educational goals                                                                                                               | Building is tight to street.  Maximizes available green space Separate bus and car drop-offs.  Some expansion potential.                                    | Significant disruption to existing school and septic system.  Soccer and track are unavailable during construction.                                                 | •                          | \$135-\$160 Million   |

### Cape Cod Regional Technical High School New Construction

| MEMBER MUNICIPALITIES E | NROLLMENT |
|-------------------------|-----------|
| Town of Barnetable      | 173       |
| Youn of Breweler        | 43        |
| Town of Chethem         | **        |
| Town of Dennis          | 76        |
| Town of Evallation      | 14        |
| Town of Harwich         | 75        |
| Town of Mashpee         | 53        |
| Town of Octoons         | 13        |
| Town of Provincetown    | 3         |
| Town of Truco           | 1         |
| Taxe of Weiffeet        | . 7       |
| Town of Yarmouth        | 141       |
| TATAL ENDOLLHERT        | 414       |