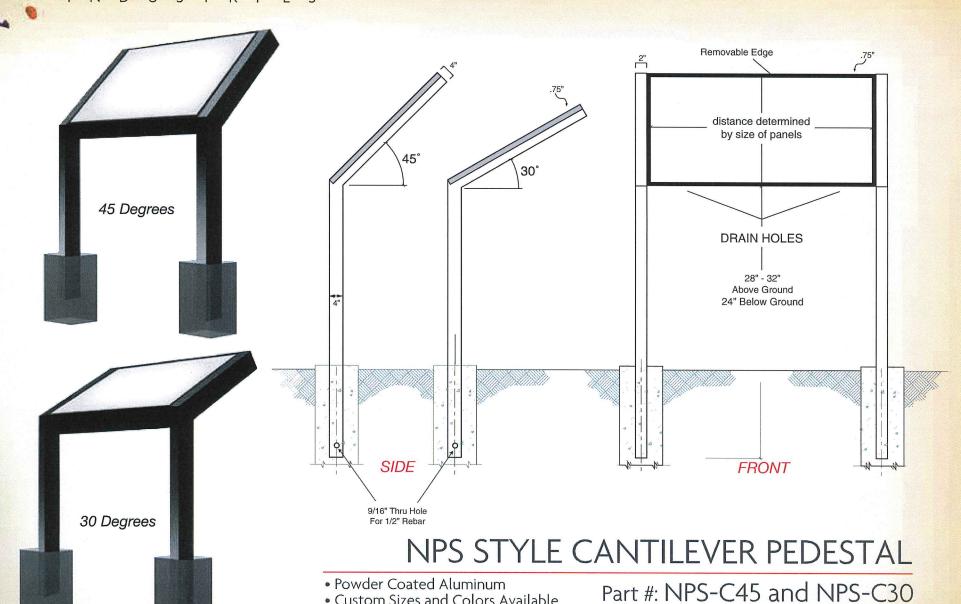

### Tag Name:

| Part Number                         | Qty                   | Description                                                                                                                                                         | Each                   | Ext      |
|-------------------------------------|-----------------------|---------------------------------------------------------------------------------------------------------------------------------------------------------------------|------------------------|----------|
| E12-06-T4                           | 1                     | 1/2" Exterior CHPL Graphic.<br>Panel Size: 24" x 36"<br>4 Threaded Inserts w/ Tamper Resistant Bolts.                                                               | 632.00                 | 632.00   |
| FRP1212                             | 1                     | Single Post Railing Pedestal (45 Degree).<br>Mounting Plate: 12" x 12". Black Powder Coated Aluminum.<br>- Flat Railing Mount.                                      | 200.00                 | 200.00   |
| 99810                               | 1                     | Color Sample - 8" x 10" x 1/16" CHPL Used in production for color matching and resolution Includes shipping.                                                        | 40.00                  | 40.00    |
|                                     |                       | Design Option:                                                                                                                                                      |                        |          |
| 96304                               |                       | Design & Production - Per Hour Estimate                                                                                                                             | 120.00                 | 0.00     |
|                                     |                       |                                                                                                                                                                     |                        |          |
|                                     |                       |                                                                                                                                                                     |                        |          |
|                                     |                       |                                                                                                                                                                     |                        |          |
| All Fossil pane                     | ls featu              | re our exclusive 12-Color HD Printing.                                                                                                                              | Subtotal:              | \$872.00 |
| Digital files mu<br>Electronic layo | st confo<br>out proof | orm to Fossil File Prep Guidelines (FossilGraphics.com)<br>is provided at no charge.                                                                                | Subtotal:<br>Shipping: | 872.00   |
| P - Custom Sh                       | ane. T                | l in part numbers:<br>- Threaded Inserts; D - Double Sided; H - Holes;<br>nels built to go directly beside another panel.                                           | 0 %Tax:                | 0.00     |
| Shipping and h                      | nandling              | will be added to your final invoice.                                                                                                                                | Deposit Due:           | 523.00   |
| Sale (FossilGr                      | aphics.c              | Order produced under our standard Terms and Conditions of com/terms). For installation info or to determine best meet your requirements (FossilGraphics.com/guide). |                        |          |

### FLAT RAILING PEDESTAL

- Powder Coated Aluminum
- Custom Sizes and Colors Available

Part #: FRP1212-45 FRP1212-30

### Rail Mount Post Assembly