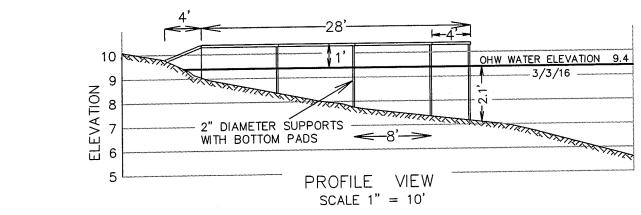

|                                         | i just and equitable ch    | narge for rights and              | privileges hereby granted in               |
|                               |                        |                                         |                            | Boston                            |                                            |
| Approved by th                | e Governor.            |                                         |                            |                                   |                                            |
|                               |                        |                                         |                            | Governor                          |                                            |





PURPOSE: SIMPLIFIED LICENSING DATUM: NGVD 1929

ADJACENT PROPERTY OWNERS:

1. JOHN & ELEANOR ULLMAN

FAMILY TRUST

2. DACHA NOMINEE TRUST

PLAN ACCOMPANYING PETITION OF:

ANN MAIOCCO, TRUSTEE 146 PARK AVENUE SWARTHMORE, PA 19081 PROPOSED SEASONAL DOCK
IN GREAT POND
AT EASTHAM
COUNTY OF BARNSTABLE, MA
APPLICATION BY ANTHONY VINCINANZA
SHEET 1 OF 1, NOVEMBER 15, 2016

0 - 10553



## WPA Form 5 – Order of Conditions

Massachusetts Wetlands Protection Act M.G.L. c. 131, §40

| Provided by MassDi | EP: |
|--------------------|-----|
| SE 19-1634         |     |
| MassDEP File #     |     |

| eDEP Transaction # |  |
|--------------------|--|
| Eastham            |  |
| City/Town          |  |

#### A. General Information

Important:
When filling
out forms on
the
computer,
use only the
tab ke