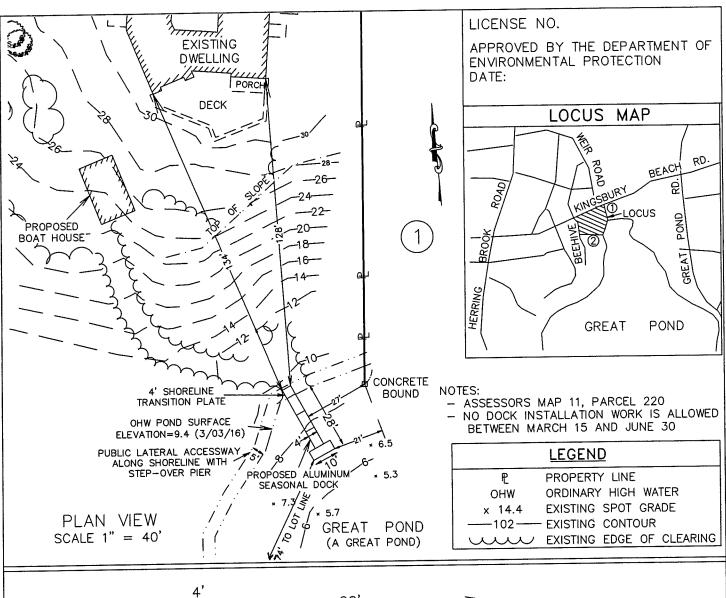

|                                         | i just and equitable ch    | narge for rights and              | privileges hereby granted in               |
|                               |                        |                                         |                            | Boston                            |                                            |
| Approved by th                | e Governor.            |                                         |                            |                                   |                                            |
|                               |                        |                                         |                            | Governor                          |                                            |





PURPOSE: SIMPLIFIED LICENSING DATUM: NGVD 1929

ADJACENT PROPERTY OWNERS:

1. JOHN & ELEANOR ULLMAN

FAMILY TRUST

2. DACHA NOMINEE TRUST

PLAN ACCOMPANYING PETITION OF:

ANN MAIOCCO, TRUSTEE 146 PARK AVENUE SWARTHMORE, PA 19081 PROPOSED SEASONAL DOCK
IN GREAT POND
AT EASTHAM
COUNTY OF BARNSTABLE, MA
APPLICATION BY ANTHONY VINCINANZA
SHEET 1 OF 1, NOVEMBER 15, 2016

0 - 10553



## WPA Form 5 – Order of Conditions

Massachusetts Wetlands Protection Act M.G.L. c. 131, §40

| Provided by MassDi | EP: |
|--------------------|-----|
| SE 19-1634         |     |
| MassDEP File #     |     |

| eDEP Transaction # |  |
|--------------------|--|
| Eastham            |  |
| City/Town          |  |

#### A. General Information

Important:
When filling
out forms on
the
computer,
use only the
tab