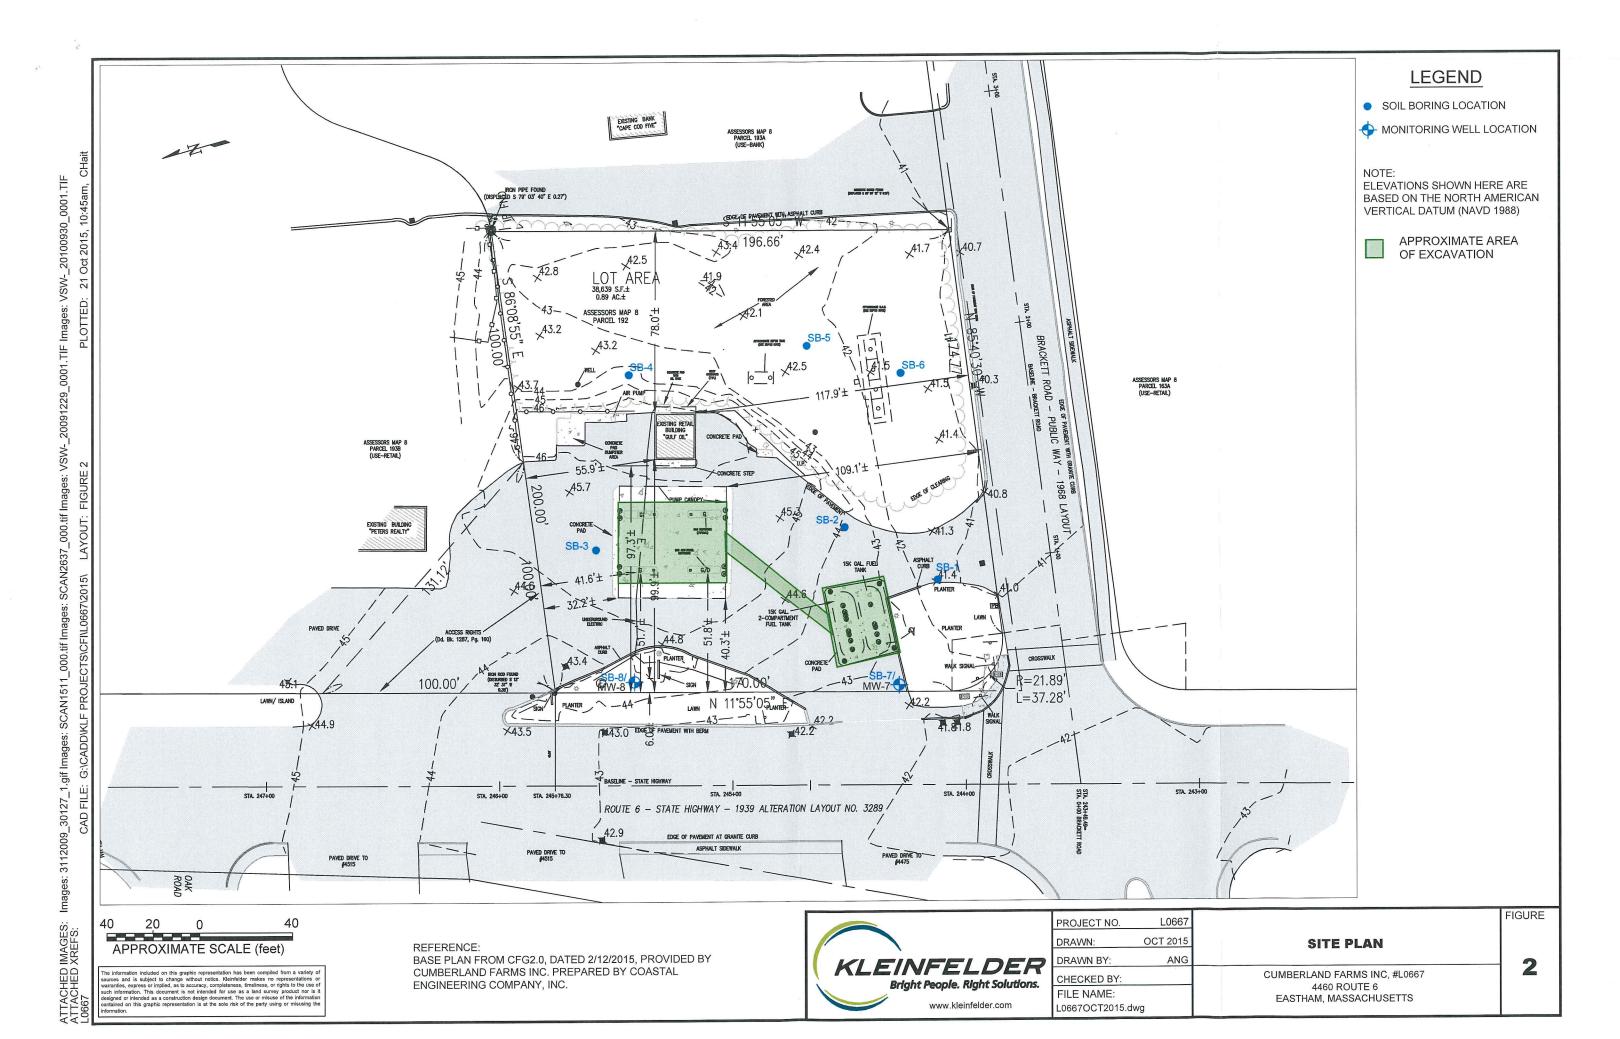

screening results in excess of 100 parts per million by volume during the excavation of gasoline dispensers and associated piping on September 9, 2016, a 72-hour reporting condition consistent with 310 CMR 40.0313(2) was interpreted to be applicable to the subject property. Verbal notification was provided by Kleinfelder, on behalf of CFI, to Mr. Jaime Goncalves of the MassDEP on September 9, 2016 at 11:55 a.m.

A figure depicting the site associated with RTN 4-26320 is attached for your reference. Should you have any questions please do not hesitate to contact the undersigned at (508) 270-6558.

Sincerely,

**KLEINFELDER** 

Emily M. Straley Project Manager

Enclosure

Site Plan

cc: Matthew Young, Cumberland Farms, Inc. (file)

20162042.006A/FRM16L49537\_MA0667/Town Public Notice 11-16



BOS in to

## SCHOFIELD BROTHERS OF CAPE COD ADMINISTRATION

Engineering - Land Surveying
Environmental Permitting
161 Cranberry Highway
P.O. Box 101
Orleans, MA 02653-0101
508-255-2098 - 508-240-1215 (fax)

E-mail: schobro@verizon.net

NOV 1 6 2016

RESEIVED

November 16, 2016

Department of Environmental Protection Southeast Regional Office 20 Riverside Drive Lakeville, MA 02347

RE:

Chapter 91 Simplified Waterways License Application 625 Kingsbury Beach Road

Eastham, Massachusetts

Dear Madam or Sir,

Enclosed please find a completed *Chapter 91 Simplified Waterways License Application* for a seasonal dock at the above referenced address.

If you have any questions with respect to this project, please do not hesitate to contact me. Thank you.

Sincerely,

Schofield Brothers of Cape