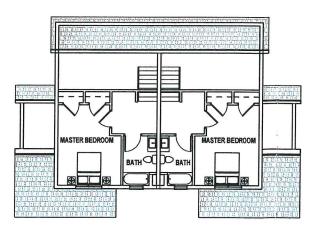

### **Preliminary Evaluation**

| Alternative                 | Educational Program goa                                                                                                                                          | Site & Facility goals                                                                                                                                       | Phasing impacts                                                                                                                                                     | Construction<br>Cost Range | Project Cost<br>Range |
|-----------------------------|------------------------------------------------------------------------------------------------------------------------------------------------------------------|-------------------------------------------------------------------------------------------------------------------------------------------------------------|---------------------------------------------------------------------------------------------------------------------------------------------------------------------|----------------------------|-----------------------|
| Base Repairs                | Does not address educational goals or correct educational deficiencies                                                                                           | Prolongs useful life of existing building.                                                                                                                  | Very disruptive schedule requiring swing space or extended construction period over a number of summers                                                             | \$25-\$50 Million          | \$35-\$65Million      |
| Reno Only<br><b>A.1</b>     | Would not meet all space requirements. Improved integration of shops and classrooms. Lacks collaborative space.                                                  | Prolongs useful life of existing building. Site access remains essentially as is.                                                                           | Very disruptive for at least<br>three academic years. Requires<br>modular classrooms for swing<br>space. Limited access to core<br>facilities during certain phases | \$65-\$80 Million          | \$85-\$105 Million    |
| Add/Reno<br><b>B.1</b>      | Would mostly meet space requirements for academic are: with improved collaborative spaces.                                                                       | Prolongs useful life of existing building. Improved main entrance location.                                                                                 | Very disruptive for probably three academic years. May require some modular classrooms for swing space beyond the addition.                                         | \$75-\$90 Million          | \$100-\$120 Million   |
| Add/Reno/Demo<br><b>B.2</b> | Would mostly meet space requirements for academic areas with collaborative spaces Better integration of shops and classrooms. Better consolidation of academies. | Prolongs useful life of existing building. Improved main entrance and public access.                                                                        | Very disruptive for probably three academic years. Will require significant modular classrooms as new construction can't begin until after demolition.              | \$85- 100 Million          | \$110-\$130 Million   |
| New Construction C.1        | Would meet space requirement and educational goals                                                                                                               | Good entrance location, but sits low on site. Maximizes available green space. Separate bus and car drop-offs. Some expansion potential.                    | Least disruptive impact on existing school. Football field is unavailable during construction                                                                       | \$100 -\$120 Milli         | \$130- 150 Millian    |
| New Construction C.2        | Would meet space requirement and educational goals                                                                                                               | Good entrance location, sits high<br>on site. Maximizes available<br>green space. Separate bus and<br>car drop-offs. Some expansion<br>potential.           | Least disruptive impact on<br>existing school, Faculty parking<br>is unavailable during constructio<br>alternative temporary parking<br>needed.                     | \$100 -\$120 Milli         | \$130- 150 Million    |
| New Construction<br>C.3     | Would meet space requirement and educational goals                                                                                                               | Good entrance location, but sits low on site. Maximizes available green space. Separate bus and car drop-offs. Close to abutters. Some expansion potential. | Some disruption on existing school. Athletic fields are unavailable during construction.                                                                            | \$100 -\$120 Milli         | \$130- 150 Million    |
| New Construction C.4        | Would meet space requirement and educational goals                                                                                                               | Building is tight to street.  Maximizes available green space Separate bus and car drop-offs.  Some expansion potential.                                    | Significant disruption to existing school and septic system.  Soccer and track are unavailable during construction.                                                 | •                          | \$135-\$160 Million   |