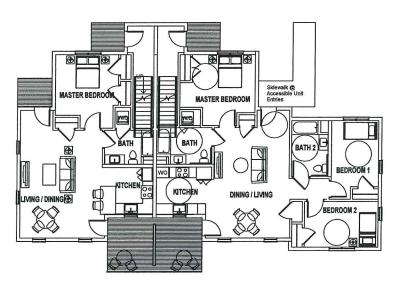

### **Preliminary Evaluation**

| Alternative                 | Educational Program goa                                                                                                                                          | Site & Facility goals                                                                                                                                       | Phasing impacts                                                                                                                                                     | Construction<br>Cost Range | Project Cost<br>Range |
|-----------------------------|------------------------------------------------------------------------------------------------------------------------------------------------------------------|-------------------------------------------------------------------------------------------------------------------------------------------------------------|---------------------------------------------------------------------------------------------------------------------------------------------------------------------|----------------------------|-----------------------|
| Base Repairs                | Does not address educational goals or correct educational deficiencies                                                                                           | Prolongs useful life of existing building.                                                                                                                  | Very disruptive schedule requiring swing space or extended construction period over a number of summers                                                             | \$25-\$50 Million          | \$35-\$65Million      |
| Reno Only<br><b>A.1</b>     | Would not meet all space requirements. Improved integration of shops and classrooms. Lacks collaborative space.                                                  | Prolongs useful life of existing building. Site access remains essentially as is.                                                                           | Very disruptive for at least<br>three academic years. Requires<br>modular classrooms for swing<br>space. Limited access to core<br>facilities during certain phases | \$65-\$80 Million          | \$85-\$105 Million    |
| Add/Reno<br><b>B.1</b>      | Would mostly meet space requirements for academic are: with improved collaborative spaces.                                                                       | Prolongs useful life of existing building. Improved main entrance location.                                                                                 | Very disruptive for probably three academic years. May require some modular classrooms for swing space beyond the addition.                                         | \$75-\$90 Million          | \$100-\$120 Million   |
| Add/Reno/Demo<br><b>B.2</b> | Would mostly meet space requirements for academic areas with collaborative spaces Better integration of shops and classrooms. Better consolidation of academies. | Prolongs useful life of existing building. Improved main entrance and public access.                                                                        | Very disruptive for probably three academic years. Will require significant modular classrooms as new construction can't begin until after demolition.              | \$85- 100 Million          | \$110-\$130 Million   |
| New Construction C.1        | Would meet space requirement and educational goals                                                                                                               | Good entrance location, but sits low on site. Maximizes available green space. Separate bus and car drop-offs. Some expansion potential.                    | Least disruptive impact on existing school. Football field is unavailable during construction                                                                       | \$100 -\$120 Milli         | \$130- 150 Millian    |
| New Construction C.2        | Would meet space requirement and educational goals                                                                                                               | Good entrance location, sits high<br>on site. Maximizes available<br>green space. Separate bus and<br>car drop-offs. Some expansion<br>potential.           | Least disruptive impact on<br>existing school, Faculty parking<br>is unavailable during constructio<br>alternative temporary parking<br>needed.                     | \$100 -\$120 Milli         | \$130- 150 Million    |
| New Construction<br>C.3     | Would meet space requirement and educational goals                                                                                                               | Good entrance location, but sits low on site. Maximizes available green space. Separate bus and car drop-offs. Close to abutters. Some expansion potential. | Some disruption on existing school. Athletic fields are unavailable during construction.                                                                            | \$100 -\$120 Milli         | \$130- 150 Million    |
| New Construction C.4        | Would meet space requirement and educational goals                                                                                                               | Building is tight to street.  Maximizes available green space Separate bus and car drop-offs.  Some expansion potential.                                    | Significant disruption to existing school and septic system.  Soccer and track are unavailable during construction.                                                 | •                          | \$135-\$160 Million   |

### Cape Cod Regional Technical High School Addition/Renovation/Demoiltion

| MEMBER MUNICIPALITIES EL | NHOLLMEN |
|--------------------------|----------|
| Town of Barnstable       | 173      |
| Town of Brewsler         | 43       |
| Town of Chatham          | -13      |
| Town of Dennis           | 76       |
| Town of Eastham          | 15       |
| Town of Harwich          | .75      |
| Town of Mashpes          | 59       |
| Town of Orleans          | 13       |
| Town of Provincetown     | 3        |
| Town of Truro            | 1        |
| Town of Wellfleet        | 7        |
| Town of Yarmouth         | 141      |
| TOTAL ENROLLMENT:        | 618      |