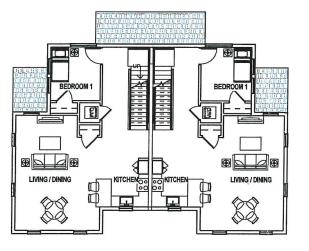

### **Preliminary Evaluation**

| Alternative                 | Educational Program goa                                                                                                                                          | Site & Facility goals                                                                                                                                       | Phasing impacts                                                                                                                                                     | Construction<br>Cost Range | Project Cost<br>Range |
|-----------------------------|------------------------------------------------------------------------------------------------------------------------------------------------------------------|-------------------------------------------------------------------------------------------------------------------------------------------------------------|---------------------------------------------------------------------------------------------------------------------------------------------------------------------|----------------------------|-----------------------|
| Base Repairs                | Does not address educational goals or correct educational deficiencies                                                                                           | Prolongs useful life of existing building.                                                                                                                  | Very disruptive schedule requiring swing space or extended construction period over a number of summers                                                             | \$25-\$50 Million          | \$35-\$65Million      |
| Reno Only<br><b>A.1</b>     | Would not meet all space requirements. Improved integration of shops and classrooms. Lacks collaborative space.                                                  | Prolongs useful life of existing building. Site access remains essentially as is.                                                                           | Very disruptive for at least<br>three academic years. Requires<br>modular classrooms for swing<br>space. Limited access to core<br>facilities during certain phases | \$65-\$80 Million          | \$85-\$105 Million    |
| Add/Reno<br><b>B.1</b>      | Would mostly meet space requirements for academic are: with improved collaborative spaces.                                                                       | Prolongs useful life of existing building. Improved main entrance location.                                                                                 | Very disruptive for probably three academic years. May require some modular classrooms for swing space beyond the addition.                                         | \$75-\$90 Million          | \$100-\$120 Million   |
| Add/Reno/Demo<br><b>B.2</b> | Would mostly meet space requirements for academic areas with collaborative spaces Better integration of shops and classrooms. Better consolidation of academies. | Prolongs useful life of existing building. Improved main entrance and public access.                                                                        | Very disruptive for probably three academic years. Will require significant modular classrooms as new construction can't begin until after demolition.              | \$85- 100 Million          | \$110-\$130 Million   |
| New Construction C.1        | Would meet space requirement and educational goals                                                                                                               | Good entrance location, but sits low on site. Maximizes available green space. Separate bus and car drop-offs. Some expansion potential.                    | Least disruptive impact on existing school. Football field is unavailable during construction                                                                       | \$100 -\$120 Milli         | \$130- 150 Millian    |
| New Construction C.2        | Would meet space requirement and educational goals                                                                                                               | Good entrance location, sits high<br>on site. Maximizes available<br>green space. Separate bus and<br>car drop-offs. Some expansion<br>potential.           | Least disruptive impact on<br>existing school, Faculty parking<br>is unavailable during constructio<br>alternative temporary parking<br>needed.                     | \$100 -\$120 Milli         | \$130- 150 Million    |
| New Construction<br>C.3     | Would meet space requirement and educational goals                                                                                                               | Good entrance location, but sits low on site. Maximizes available green space. Separate bus and car drop-offs. Close to abutters. Some expansion potential. | Some disruption on existing school. Athletic fields are unavailable during construction.                                                                            | \$100 -\$120 Milli         | \$130- 150 Million    |
| New Construction C.4        | Would meet space requirement and educational goals                                                                                                               | Building is tight to street.  Maximizes available green space Separate bus and car drop-offs.  Some expansion potential.                                    | Significant disruption to existing school and septic system.  Soccer and track are unavailable during construction.                                                 | •                          | \$135-\$160 Million   |

### Cape Cod Regional Technical High School New Construction

| MEMBER MUNICIPALITIES E | NROLLMENT |
|-------------------------|-----------|
| Town of Barnetable      | 173       |
| Youn of Breweler        | 43        |
| Town of Chethem         | **        |
| Town of Dennis          | 76        |
| Town of Evallation      | 14        |
| Town of Harwich         | 75        |
| Town of Mashpee         | 53        |
| Town of Octoons         | 13        |
| Town of Provincetown    | 3         |
| Town of Truco           | 1         |
| Taxe of Weiffeet        | . 7       |
| Town of Yarmouth        | 141       |
| TATAL ENDOLLHERT        | 414       |