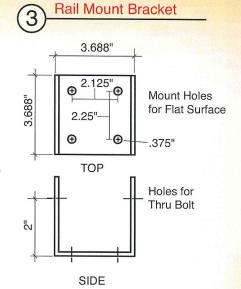

| Deposit Due:           | 523.00   |
| Sale (FossilGr                      | aphics.c              | Order produced under our standard Terms and Conditions of com/terms). For installation info or to determine best meet your requirements (FossilGraphics.com/guide). |                        |          |

| TERMS: 60% Deposit / Balance Net 10  | After Delivery |        |     |
|--------------------------------------|----------------|--------|-----|
| Please sign to authorize production: |                | / Prin | nt: |

### FOSSIL INDUSTRIES





### FLAT RAILING PEDESTAL

- Powder Coated Aluminum
- Custom Sizes and Colors Available

Part #: FRP1212-45 FRP1212-30

### Rail Mount Post Assembly



# Mounting Plate Other plate sizes available. 12" x 12" x 3/16" Plate 4" x 4" 5/16" Oval Slots



### 4

### Attaching Panel to Hardware



### FOSSIL

44 JEFRYN BOULEVARD DEER PARK, NY 11729 631.254.9200 WWW.FOSSILGRAPHICS.COM

### FOSSIL

WWW.FOSSILGRAPHICS.COM

### GRAPHICS THAT SURVIVE



• Custom Sizes and Colors Available

Maximum thickness of graphic is 1/8 inch



### **Eastham Selectmen**

### **Cape Cod Tech**

### **Agenda**

- 1. Where have we been?
- 2. What is the timeline?
- 3. What does the vote look like?
- 4. Initial Estimates for potential solutions
- 5. Handouts
  - 1. Attachment A Project Timeline as of October 2016
  - 2. Attachment B Bay Path Vote Example
  - 3. Attachment C Alternatives with preliminary estimates
  - 4. Attachment D Financial Impact for Your Town



### **Student Enrollment Trend**

|                 | 20       | 11     | 20:      | 12     | 2