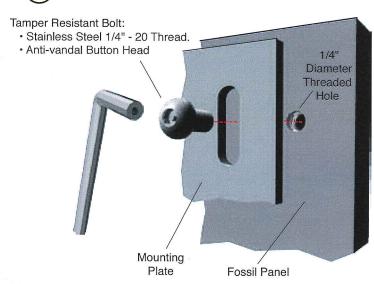

### Tag Name:

| Part Number                         | Qty                   | Description                                                                                                                                                         | Each                   | Ext      |
|-------------------------------------|-----------------------|---------------------------------------------------------------------------------------------------------------------------------------------------------------------|------------------------|----------|
| E12-06-T4                           | 1                     | 1/2" Exterior CHPL Graphic.<br>Panel Size: 24" x 36"<br>4 Threaded Inserts w/ Tamper Resistant Bolts.                                                               | 632.00                 | 632.00   |
| FRP1212                             | 1                     | Single Post Railing Pedestal (45 Degree).<br>Mounting Plate: 12" x 12". Black Powder Coated Aluminum.<br>- Flat Railing Mount.                                      | 200.00                 | 200.00   |
| 99810                               | 1                     | Color Sample - 8" x 10" x 1/16" CHPL Used in production for color matching and resolution Includes shipping.                                                        | 40.00                  | 40.00    |
|                                     |                       | Design Option:                                                                                                                                                      |                        |          |
| 96304                               |                       | Design & Production - Per Hour Estimate                                                                                                                             | 120.00                 | 0.00     |
|                                     |                       |                                                                                                                                                                     |                        |          |
|                                     |                       |                                                                                                                                                                     |                        |          |
|                                     |                       |                                                                                                                                                                     |                        |          |
| All Fossil pane                     | ls featu              | re our exclusive 12-Color HD Printing.                                                                                                                              | Subtotal:              | \$872.00 |
| Digital files mu<br>Electronic layo | st confo<br>out proof | orm to Fossil File Prep Guidelines (FossilGraphics.com)<br>is provided at no charge.                                                                                | Subtotal:<br>Shipping: | 872.00   |
| P - Custom Sh                       | ane. T                | l in part numbers:<br>- Threaded Inserts; D - Double Sided; H - Holes;<br>nels built to go directly beside another panel.                                           | 0 %Tax:                | 0.00     |
| Shipping and h                      | nandling              | will be added to your final invoice.                                                                                                                                | Deposit Due:           | 523.00   |
| Sale (FossilGr                      | aphics.c              | Order produced under our standard Terms and Conditions of com/terms). For installation info or to determine best meet your requirements (FossilGraphics.com/guide). |                        |          |

# Mounting Plate Other plate sizes available. 12" x 12" x 3/16" Plate 4" x 4" 5/16" Oval Slots

### Attaching Panel to Hardware