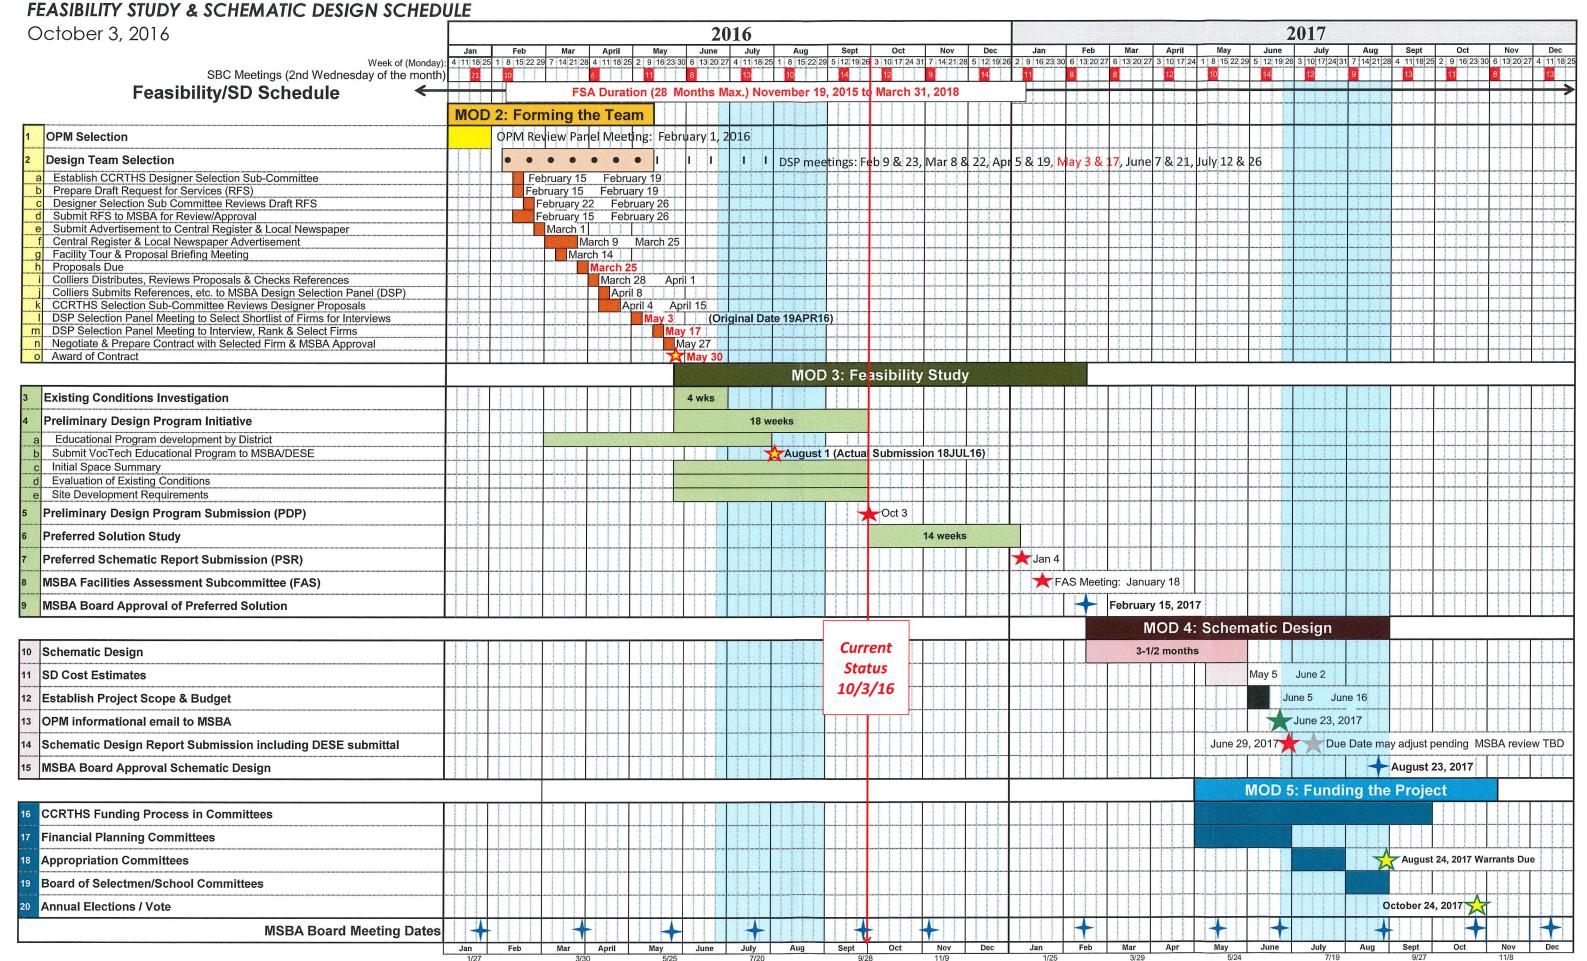

### MSBA Module II: Forming the team

### Completed Items to date

- ➤ On September 30, 2015, the Cape Cod Regional Technical High School was invited into the Feasibility and Schematic Design Phase.
- ➤ On February 1, 2016, Strategic Building Solutions, DBA Colliers International was chosen as our Owners Project Manager (OPM).
- ➤ On May 17, 2016, Drummey, Rosane and Anderson (DRA) was selected as our designer.

**MSBA Module III: Feasibility Study** 

Completed Items (continued)

- ➤ On June 23, 2016, the Cape Cod Regional Technical High School committee chose to close our Welding/Metal Fabrication and Early Childhood Education programs.
- ➤ On July 11, 12 and 29, "Visioning Sessions" were held at our school with an educational consultant assigned to our project, Dr. Frank Locker. Thirty-five stakeholders from inside and outside the school participated.

For up-to-date information on the progress of the project, visit <a href="http://capetech.us/domain/50">http://capetech.us/domain/50</a>

**MSBA Module III: Feasibility Study** 

Completed Items:

- ➤ In October 2016 we submitted with the assistance of our team:
  - Educational Program design
  - ➤ Initial Space Summary
  - Evaluation of existing conditions
  - >Site development Requirements
- From October through December 2017, a preferred solution study will take place.

**MSBA Module III: Feasibility Study** 

Items to be completed (continued):

- From October 2016 through December 2016, a preferred solution study will take place which will identify:
  - New school options
  - > Several renovation/addition options
- ➤ By January 4, 2017, we need to select and submit our preferred option to the MSBA in consultation with our school building committee and our school committee.
- ➤On February 15, 2017, the MSBA would approve our preferred solution.

MSBA Module IV: Schematic Design

Items to be completed (continued):

- From February through May 2017, the design process occurs.
- ➤ By early June 2017, specific, detailed cost estimates will be generated
- ➤ By August 2017, project scope and budget should be complete with <u>warrants due to sending towns by August 24, 2017</u>
- ➤On August 23, 2017, MSBA approves the Schematic Design

**MSBA Module V: Funding the Project** 

Items to be completed (continued):

- From February/March through August 2017, communication with appropriate town committees explaining our preferred option with design and financial specifics.
- ➤On October 24, 2017, a district-wide election will be held pursuant to Chapter 71 Section 16 (n).