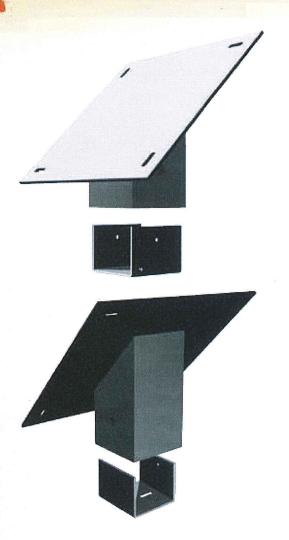

### FLAT RAILING PEDESTAL

- Powder Coated Aluminum
- Custom Sizes and Colors Available

Part #: FRP1212-45 FRP1212-30

### Rail Mount Post Assembly

# Mounting Plate Other plate sizes available. 12" x 12" x 3/16" Plate 4" x 4" 5/16" Oval Slots

### Attaching Panel to Hardware