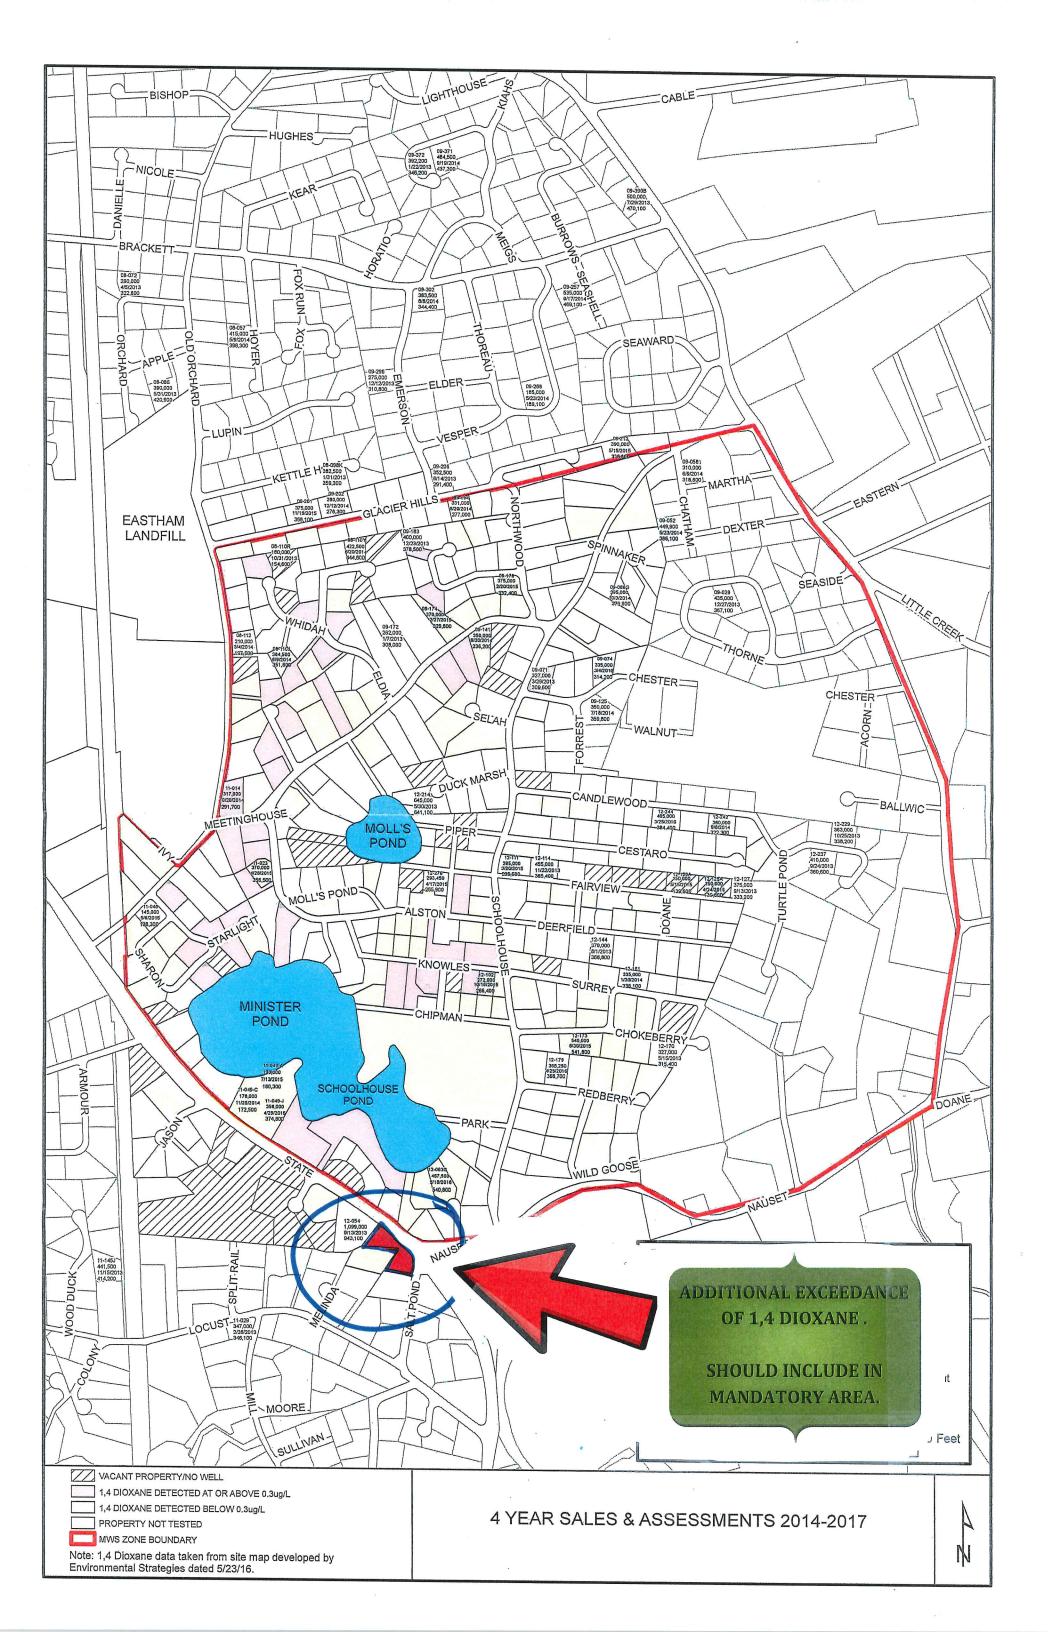

### A. Action

- 1. Finalization of Mandatory Connection Zone, South Quadrant Jane Crowley, Health Agent
- 2. Time Limit on Free Meter to One Year after Connection Available Vote Needed
- 3. Review Zoning Board of Appeals 40B Application for Purcell Property Affordable Housing Proposal
- 4. Signing Conservation Restrictions for Properties Purchased for Open Space using Land Bank Funds:
  - a. 635 Bridge Road
  - b. 3155 State Highway (Walters)
  - c. 75 Hoffman Way, 30 & 40 Hoffman Court
  - d. 60 Clark's Point Road
  - e. 820 Samoset Road
  - f. 40 Hatch Way
  - g. 700 Dyer Prince Road
- 5. Accept Resignation George Reinhart, Zoning Board of Appeals
- 6. Appointment Estella Edmondson, Human Services Advisory Committee